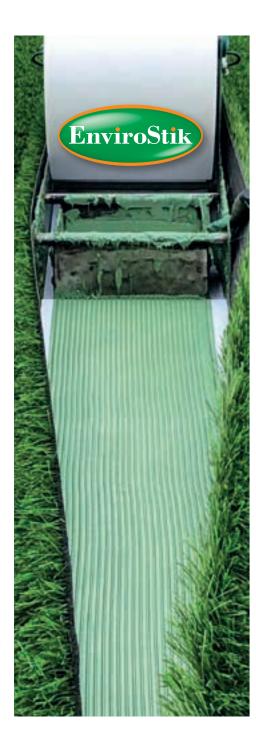

# Best practice installation

Envirostik's products are formulated to perform in the most demanding conditions; however, it's important to follow the installation guidance available in the Envirostik Good Practice Guide, which is available for download from www.envirostik.com.

## Seam Joints

Ensure that the carpet joins down the centre of the tape and that sufficient adhesive is covering the tape – ideally a minimum of 24cm width of adhesive onto a 30cm Seaming Tape.

## Cross Joints

The yellow area represents an area where joints cross and on some tapes it is essential to remove the film backing or reinforcing medium when bonding to this area.

Apply light, even pressure after bonding the carpet to the tape.