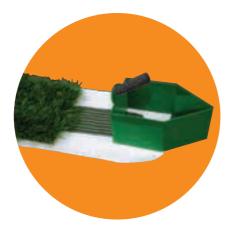

## Seam Joints

Ensure that the carpet joins down the centre of the tape and that sufficient adhesive is covering the tape – ideally a minimum of 24cm width of adhesive onto a 30cm Seaming Tape.

## Cross Joints

The yellow area represents an area where joints cross and on some tapes it is essential to remove the film backing or reinforcing medium when bonding to this area.

Apply light, even pressure after bonding the carpet to the tape.