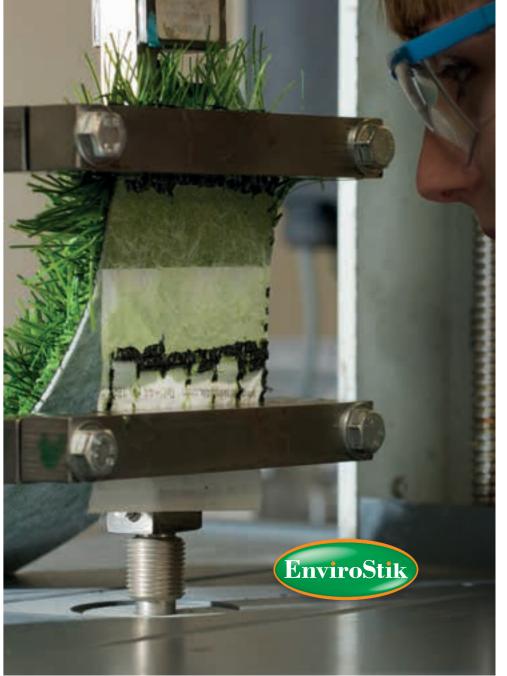

All Envirostik's adhesives are formulated to last a lifetime when installed correctly. Every product undergoes stringent testing and is designed to out-perform industry standards.

Employing specialist chemists and with dedicated laboratory and test facilities, Envirostik are the experts in the field of specialist high performance adhesives for seam jointing artificial grass.

Many of Envirostik adhesives and seaming tapes have also been tried, tested and proven to perform to FIFA, GAA and IRB standards, thus meeting the most rigorous strength parameters of the sports sector.