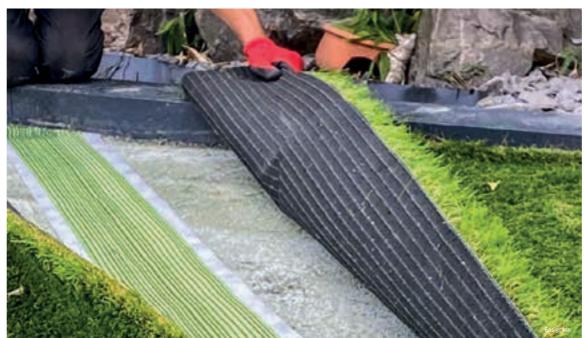

Apply sufficient adhesive to the back of the carpet to totally cover and fill the backing ridges. Use the correct application tools; a Seam-Rite machine is ideal for larger installations.

## Seam Joints

Ensure that the carpet joins down the centre of the tape and that sufficient adhesive is covering the tape – ideally a minimum of 24cm width of adhesive onto a 30cm Seaming Tape.