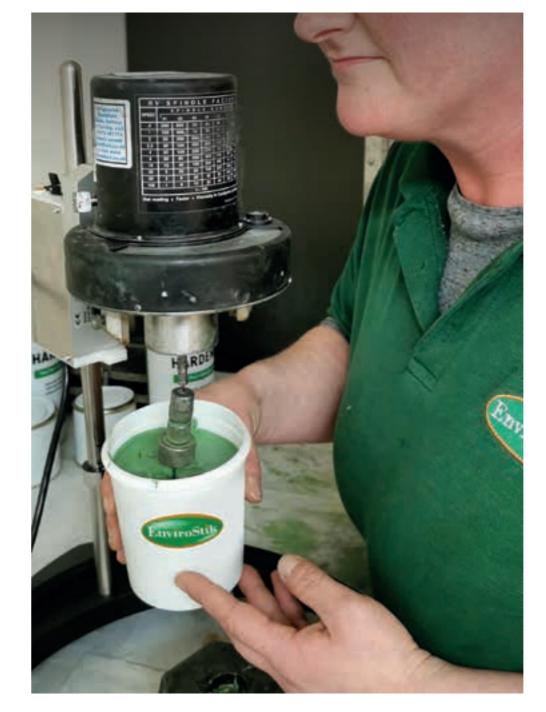

# Products you can trust

Quality assurance is of paramount importance at Envirostik. All raw materials are sourced based on a defined specification prior to being used in the adhesive mix.

Each batch manufactured is quality checked during and after production, meaning that users of the product can have confidence knowing that they have a quality seam jointing adhesive for their synthetic grass installation.

All Envirostik's adhesives are formulated to last a lifetime when installed correctly. Every product undergoes stringent testing and is designed to out-perform industry standards.

#### Mixing

In the case of Envirostik 2-component polyurethane adhesive systems always add the hardener to the tub of adhesive at the correct ratio • Curing Process by weight and use a mechanical mixer to ensure all the components are effectively dispersed.