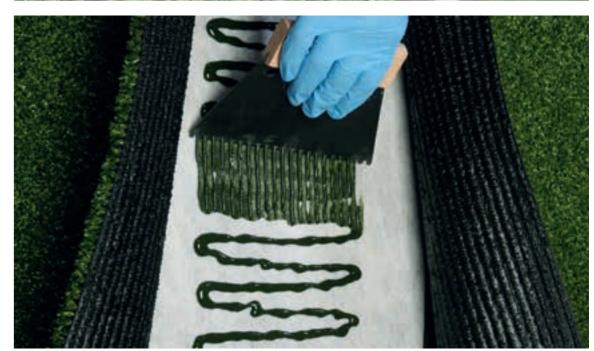

Apply sufficient adhesive to the back of the carpet to totally cover and fill the backing ridges. Use the correct application tools; a Seam-Rite machine is ideal for larger installations.

## Seam Joints

Ensure that the carpet joins down the centre of the tape and that sufficient adhesive is covering the tape – ideally a minimum of 24cm width of adhesive onto a 30cm Seaming Tape.

# Innovation

- Designed to make artificial turf applications guick and easy.
- For applying adhesive to 300mm & 400mm tapes.
- Two trays for different application requirements and consistent bonding result.
- Simply spread perfect ribs of adhesive along the centre of the seaming tape to form a strong bond.
- Works with all Envirostik two part adhesives.
- Portable & easy to clean.

# SEAM-MATE

- Envirostik's revolutionary Seam-Mate machine is cleverly designed to make artificial turf application quick and easy.
- Simply spread perfect ribs of adhesive along the centre of the seaming tape to form a strong bond every time.
- The Seam-Mate machine works with all single and two part Envirostik adhesives.
- Portable, easy to clean, and can be relied on time and time again.