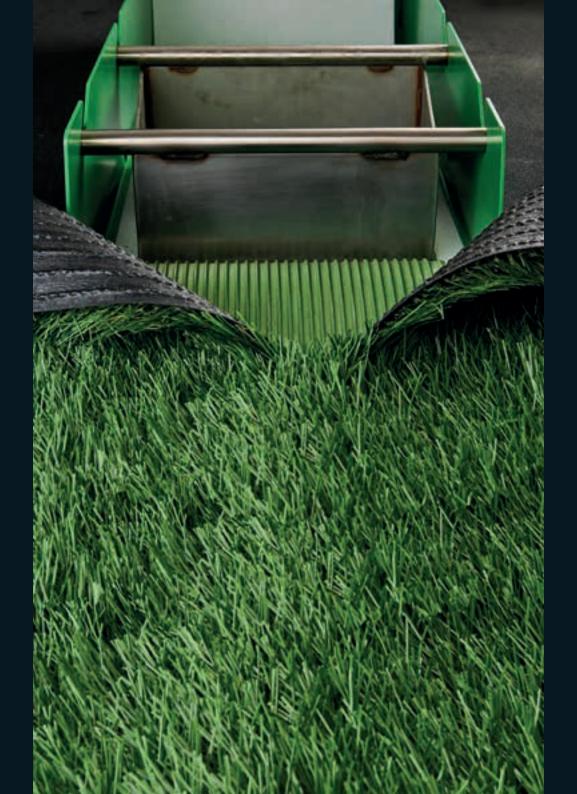

Apply sufficient adhesive to the back of the carpet to totally cover and fill the backing ridges. Use the correct application tools; a Seam-Rite machine is ideal for larger installations.

## Seam Joints

Ensure that the carpet joins down the centre of the tape and that sufficient adhesive is covering the tape – ideally a minimum of 24cm width of adhesive onto a 30cm Seaming Tape.

## Cross Joints

The yellow area represents an area where joints cross and on some tapes it is essential to remove the film backing or reinforcing medium when bonding to this area.

Apply light, even pressure after bonding the carpet to the tape.