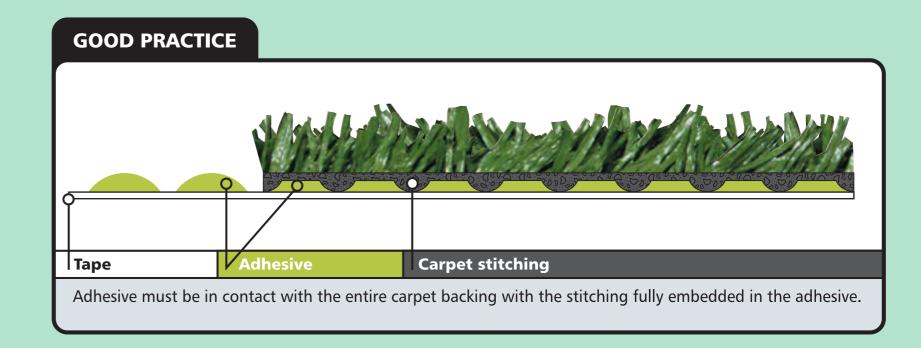

## Seam Joints

Ensure that the carpet joins down the centre of the tape and that sufficient adhesive is covering the tape – ideally a minimum of 24cm width of adhesive onto a 30cm Seaming Tape.