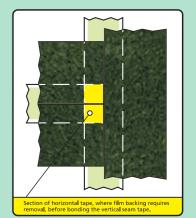

## Cross Joints

The yellow area represents an area where joints cross and on some tapes it is essential to remove the film backing or reinforcing medium when bonding to this area.

Apply light, even pressure after bonding the carpet to the tape.