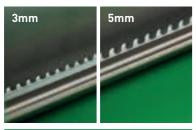

## **SEAMING TAPE SP**

- Minimum thickness to prevent show through at seams.
- Strong rot-proof geo-textile bonding medium.
- Sealed back to prevent adhesive penetrating
- Ideal for tennis courts and similar sports surfaces.

#### SEAMING TAPE LPX SEAMING TAPE LMP EXTRA

- A general purpose seam jointing tape for soccer, hockey, MUGA, etc.
  - Constructed to enable adhesive to also bond to the reverse side.
  - Used for medium to long pile carpet seams.
- Impervious to moisture ingress from the base.
- Strong laminate geo-textile bonding medium.