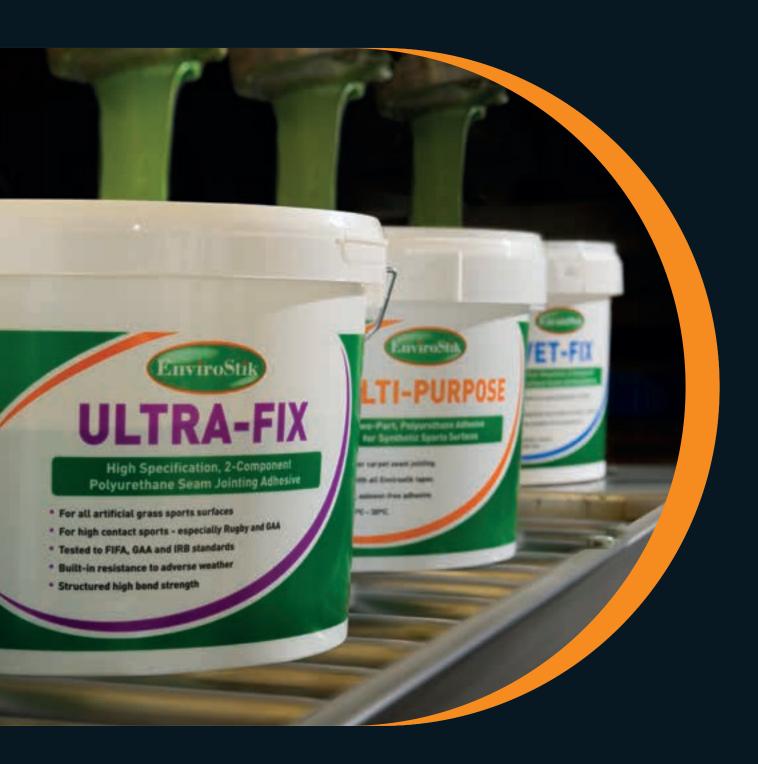

For more information or advice on artificial grass installations and applications, visit www.envirostik.com or call Envirostik on +44 (0)1889 271751.

**ULTRA-FIX RTX TAPE** 

- Adhesive & Tape system assists in meeting IRB (World Rugby) standards
- Recommended for other high contact sports i.e. Rugby League & GAA
- Highest strength 2-component adhesive system
- Ultra-Fix Adhesive maintains structure 5°C to 40°C
- High quality reinforced RTX Seam Tape maximizes tensile strength

WET-FIX

standards

- Adhesive & Tape system assists in meeting FIFA
- Perfect for all longer pile carpet installations including MUGAs
- Wet-Fix Adhesive is suitable for use in colder, damper weather
- High strength & quality adhesives for general use on all surfaces
- LPX Seam Tape is strong and prevents moisture ingress from the base
- Versatile system, durable favourite of installers worldwide

# ENVIROSTIK ULTRA-FIX 2 PART POLYURETHANE ADHESIVE

- Suitable for use in adverse weather conditions.
- Maintains spread structure even at higher application temperatures.
- Recommended for use in high contact sports such as Rugby.
- Good cure times possible at temperatures down to 3°C.
- Excellent spread rates achieved when using Envirostik Seam-Rite applicators.
- The peel strength joint specifications for all sports are easily exceeded.

# ENVIROSTIK MULTI-PURPOSE 2 PART POLYURETHANE ADHESIVE

- Suitable to bond all carpet and tape combinations.
- Solvent-free non-flammable adhesive.
- Structured non-slumping consistency.
- Fast cure time.
- Versatile over 5 30°C.
- Bonds generally far stronger than the materials used.
- Tolerates use in damp weather conditions.

# ENVIROSTIK WET-FIX 2 PART POLYURETHANE ADHESIVE

- Specially for use in adverse weather conditions.
- · Bonds well even if materials are not drv.
- Structured to spread well at lower temperatures.
- Good cure times possible at low temperatures from 3°C.
- No expansion of adhesive film in wet conditions.
- Bond strength specifications maintained.
- Installation season and working day time can be extended.