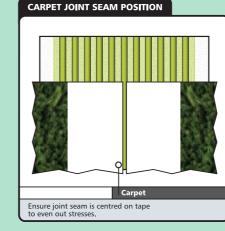

## Seam Joints

Ensure that the carpet joins down the centre of the tape and that sufficient adhesive is covering the tape – ideally a minimum of 24cm width of adhesive onto a 30cm Seaming Tape.