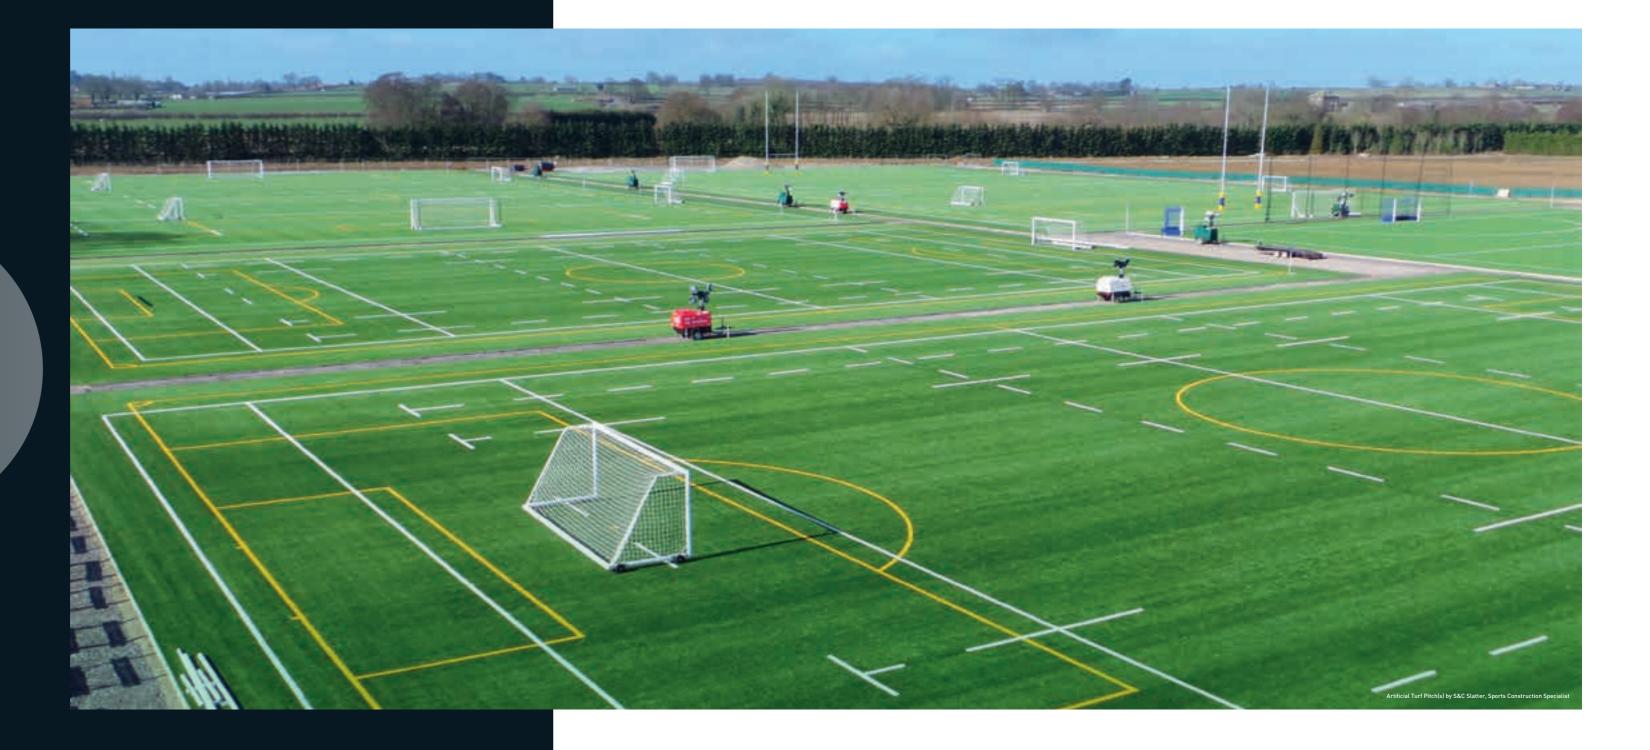

# Advanced adhesive systems for sports surfaces

Synthetic grass is widely used in sport surfaces for the benefits of appearance and endurance in all weather conditions and lower maintenance costs.

comprehensive range of adhesives and tapes for fixing artificial grass sports surfaces such as:

Padel

- Football
- Tennis
- American Football

- Hockey
- Cricket
- GAA

- Rugby
- MUGA