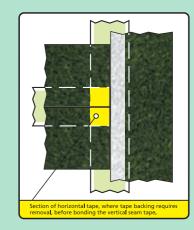

## Cross Joints

The yellow area represents an area where joints cross and on some tapes it is essential to remove the film backing or reinforcing medium when bonding to this area.

Apply light, even pressure after bonding the carpet to the tape.