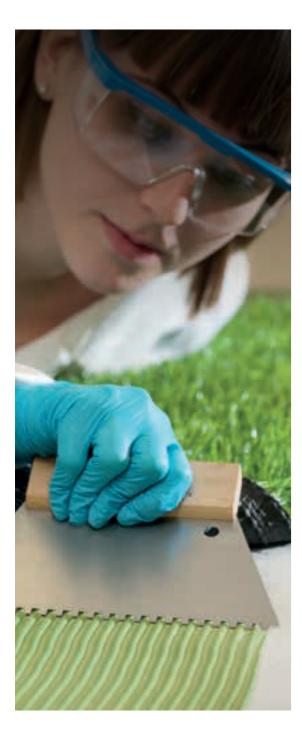

# Best practice installation

Envirostik's products are formulated to perform in the most demanding conditions; however, it's important to follow the installation guidance available in the Envirostik Good Practice Guide, which is available for download from www.envirostik.com.

Apply sufficient adhesive to the back of the carpet to totally cover and fill the backing ridges. Use the correct application tools; a Seam-Rite machine is ideal for larger installations.