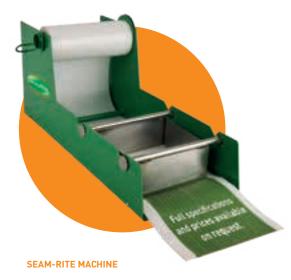

Apply sufficient adhesive to the back of the carpet to totally cover and fill the backing ridges. Use the correct application tools; a Seam-Rite machine is ideal for larger installations.

# Innovation

- Designed to make artificial turf applications guick and easy.
- For applying adhesive to 300mm & 400mm tapes.
- Two trays for different application requirements and consistent bonding result.
- Simply spread perfect ribs of adhesive along the centre of the seaming tape to form a strong bond.
- Works with all Envirostik two part adhesives.
- Portable & easy to clean.

Rear Roller & Bar Guide

Double Edged Tray

Conversion Kit Available

Allows application for both 300mm and 400mm tapes through one machine